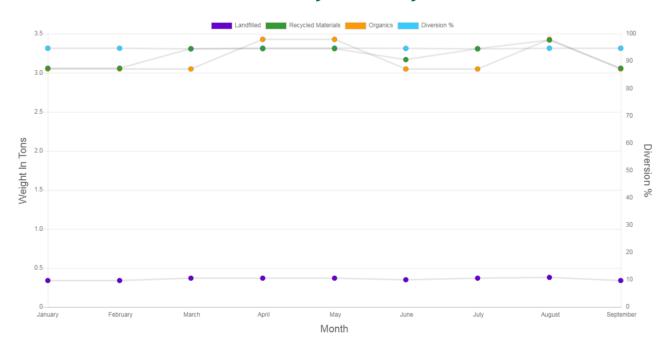

# **Monthly Summary**

## Frontera Grill - 445 N. Clark Street

|              | Landfilled | Recycled Materials* | Organics   | Other     | Load Quality | Diversion % |
|--------------|------------|---------------------|------------|-----------|--------------|-------------|
| January      | 0.34       | 3.06                | 3.05       | 0.00      | 0.34         | 94.73%      |
| February     | 0.34       | 3.06                | 3.05       | 0.00      | 0.34         | 94.73%      |
| March        | 0.37       | 3.31                | 3.05       | 0.00      | 0.37         | 94.50%      |
| April        | 0.37       | 3.31                | 3.43       | 0.00      | 0.37         | 94.80%      |
| May          | 0.37       | 3.31                | 3.43       | 0.00      | 0.37         | 94.80%      |
| June         | 0.35       | 3.17                | 3.05       | 0.00      | 0.35         | 94.67%      |
| July         | 0.37       | 3.31                | 3.05       | 0.00      | 0.37         | 94.50%      |
| August       | 0.38       | 3.42                | 3.43       | 0.00      | 0.38         | 94.74%      |
| September    | 0.34       | 3.06                | 3.05       | 0.00      | 0.34         | 94.73%      |
| Year-To-Date | 3.23 tons  | 29.01 tons          | 28.59 tons | 0.00 tons | 3.23 tons    | 94.69%      |

# **Monthly Summary**

\*Recycled Materials only refers to the Paper, Plastic, Aluminum, Glass & Cardboard recycled by this facility each month, and excludes any tonnage from the "Special Waste Materials" category reported under "Other".